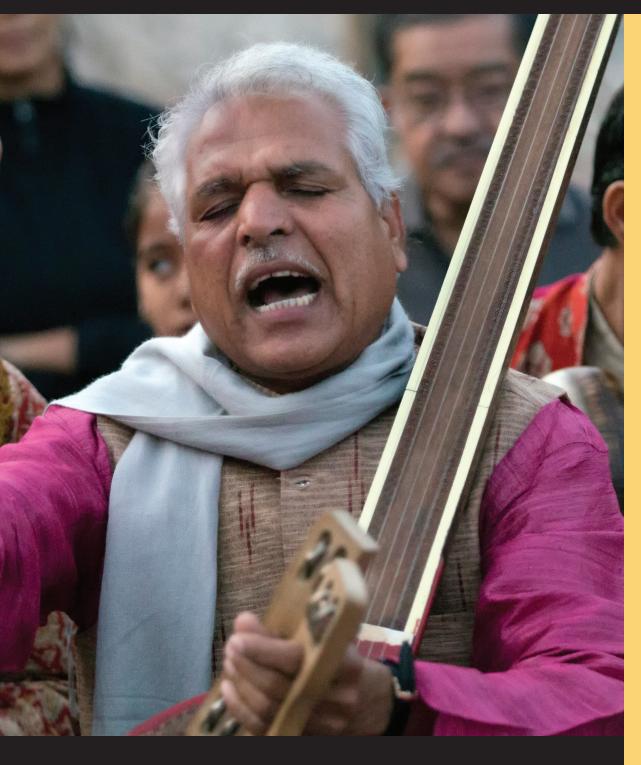

## PRAHLAD SINGH TIPANYA

Kabir singer, with accompanists (Hindi)

#### **FRIDAY, APRIL 14**

7:30 p.m. PRAHLAD SINGH TIPANYA

Kabir singer with accompanying musicians, Hindi lyrics translated onstage

Dinkelspiel Auditorium